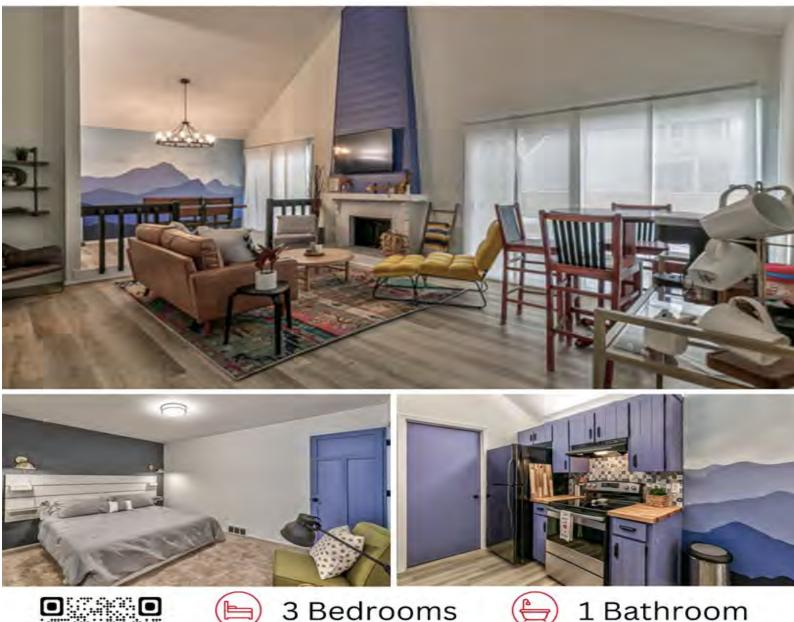

Four Colonies resident since 1999.

Wouldn't it be great to have a wonderful spot for your friends or family to stay right here in FOUR COLONIES. Well, you do; 8106 Monrovia. Available on AirBNB, but you can book directly to save money. Just hover your smart phone camera over the scan code below, that will take you to an internet link to see pictures and get more information about this fully furnished, cozy unit available to rent for just one or two nights or for longer stays if needed. You can also call Carol Brophy (913-731-1880) for information and pricing. A great family stay only steps away from the pool, a free Ms. PacMan game console, washer and dryer, plus fully equipped kitchen. We hope to see you soon.

For reservations or pricing details, scan the QR code or contact Carol Brophy 913-731-1880 | CBrophy0921@gmail.com